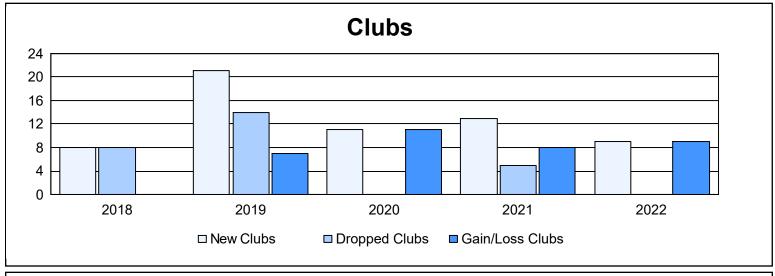

District 404 A1 As of June 2022 Cumulative

| Year      | New<br>Clubs | Dropped<br>Clubs | Gain/<br>Loss<br>Clubs | New<br>Members | Charter<br>Members | Reinstate<br>Members | Transfer<br>Members | Total<br>Member<br>Added | Total<br>Members<br>Dropped | Gain/<br>Loss<br>Members |
|-----------|--------------|------------------|------------------------|----------------|--------------------|----------------------|---------------------|--------------------------|-----------------------------|--------------------------|
| 2017-2018 | 8            | 8                | 0                      | 469            | 273                | 92                   | 10                  | 844                      | 676                         | 168                      |
| 2018-2019 | 21           | 14               | 7                      | 288            | 454                | 16                   | 6                   | 764                      | 559                         | 205                      |
| 2019-2020 | 11           | 0                | 11                     | 254            | 262                | 27                   | 1                   | 544                      | 394                         | 150                      |
| 2020-2021 | 13           | 5                | 8                      | 448            | 288                | 13                   | 13                  | 762                      | 480                         | 282                      |
| 2021-2022 | 9            | 0                | 9                      | 413            | 199                | 26                   | 7                   | 645                      | 527                         | 118                      |
| Average   | 12           | 5                | 7                      | 374            | 295                | 35                   | 7                   | 712                      | 527                         | 185                      |