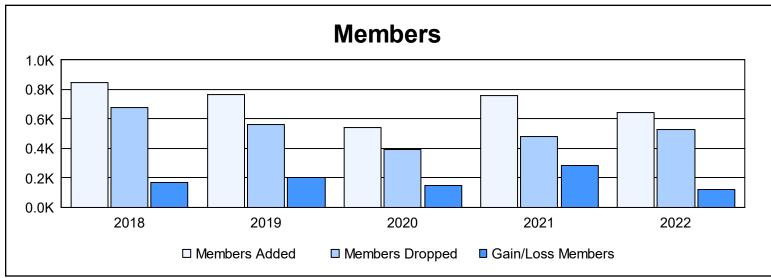

District 404 A1 As of June 2022 Cumulative

| Year      | New<br>Clubs | Dropped<br>Clubs | Gain/<br>Loss<br>Clubs | New<br>Members | Charter<br>Members | Reinstate<br>Members | Transfer<br>Members | Total<br>Member<br>Added | Total<br>Members<br>Dropped | Gain/<br>Loss<br>Members |
|-----------|--------------|------------------|------------------------|----------------|--------------------|----------------------|---------------------|--------------------------|-----------------------------|--------------------------|
| 2017-2018 | 8            | 8                | 0                      | 469            | 273                | 92                   | 10                  | 844                      | 676                         | 168                      |
| 2018-2019 | 21           | 14               | 7                      | 288            | 454                | 16                   | 6                   | 764                      | 559                         | 205                      |
| 2019-2020 | 11           | 0                | 11                     | 254            | 262                | 27                   | 1                   | 544                      | 394                         | 150                      |
| 2020-2021 | 13           | 5                | 8                      | 448            | 288                | 13                   | 13                  | 762                      | 480                         | 282                      |
| 2021-2022 | 9            | 0                | 9                      | 413            | 199                | 26                   | 7                   | 645                      | 527                         | 118                      |
| Average   | 12           | 5                | 7                      | 374            | 295                | 35                   | 7                   | 712                      | 527                         | 185                      |